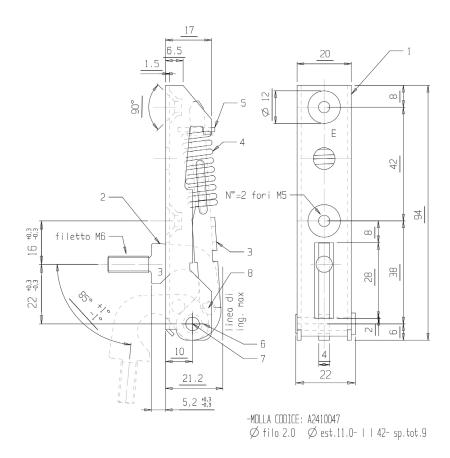

# **UNDER OVEN DRAWER HINGES**

## Small and reliable

Reliable, versatile and economical.

The push&pull action makes it suitable for different product requirements.

#### **Technical Information**

| Wash | × | Door range from - to (Kg) | 2 - 8  |
|------|---|---------------------------|--------|
| Cold |   | Temperature range         | < 250° |
| Hot  |   | Opening - closing cycles  | 15.000 |

# Technical design



### **Personalizations**

| M4, M5 Feed-through fasteners | Flapping         |
|-------------------------------|------------------|
| Threaded arm                  | Push Up          |
| Moulded arm                   | Opening 83°, 90° |
| M5 Perforated arm             | Chromed arm      |
| Bayonet arm                   | Right-left door  |