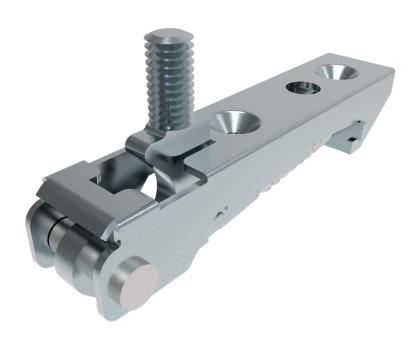

# **UNDER OVEN DRAWER HINGES**

## Small and reliable

Reliable, versatile and economical.

The push&pull action makes it suitable for different product requirements.