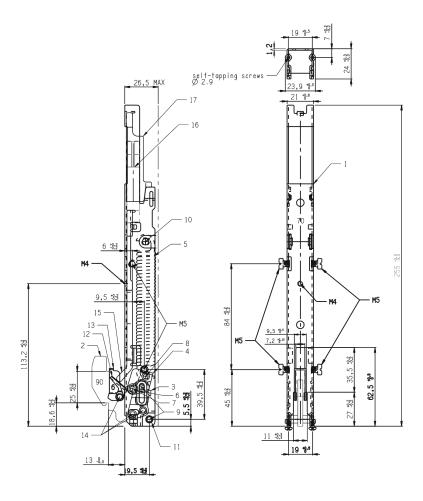

# Patented fluidity

The only one on the market providing smooth, modular, and long-lasting closure performance from any opening angle.

#### **Technical Information**

| Hot                       |        | Fastening points           | top, side, front |
|---------------------------|--------|----------------------------|------------------|
| Cold                      |        | Position on the door       | <u> </u>         |
| Wash                      | X      | Under muffle position      | <u> </u>         |
| Static load (Kg)          | UNI    | Flap opening               | 86°              |
| Door range from - to (Kg) | 3 -14  | Temperature range          | < 120°           |
| Opening - closing cycles  | 15.000 | Opening mechanical stopper | <b>✓</b>         |

## Technical design



### **Personalizations**

| Without soft effect Delta f | front door holder 13-15 mm |
|-----------------------------|----------------------------|
|-----------------------------|----------------------------|

Right-left opening Pyrolytic (450° in the muffle)

For cover Identification code marking on the casing