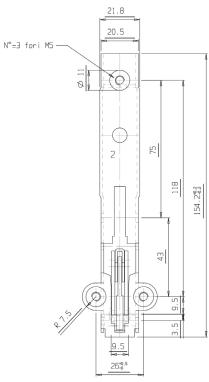

## **ADJUSTABLE PIVOT HINGES**

Quality in tradition

Historical hinge where aesthetics and functionality meet.

## **Technical Information**

| Hot                       |           | Fastening points  | top, front     |
|---------------------------|-----------|-------------------|----------------|
| Cold                      | <u> </u>  | Fastening flap    | dx, sx, bilat. |
| Wash                      | ×         | Grill position    | 15°            |
| Door range from - to (Kg) | 3 - 16    | Temperature range | < 250°         |
| Opening - closing cycles  | 20.000    | Static load       | UNI            |
| Flap opening              | 82° - 87° |                   |                |

## Technical design





## Personalizations

Delta front door holder 8-17mm

Professional

Pyrolytic 450° in the muffle

Various accessories

Opening force 30-60N

Vertical displacement 5-13,5mm