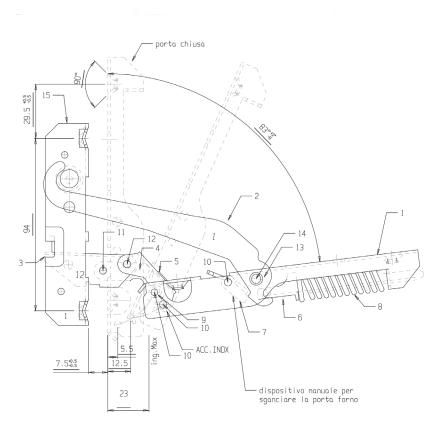

## **ADJUSTABLE PIVOT HINGES**

Quality in tradition

Historical hinge where aesthetics and functionality meet.

## **Technical Information**

| Hot                       |           | Fastening points  | top, front     |
|---------------------------|-----------|-------------------|----------------|
| Cold                      | <u> </u>  | Fastening flap    | dx, sx, bilat. |
| Wash                      | ×         | Grill position    | 15°            |
| Door range from - to (Kg) | 3 - 16    | Temperature range | < 250°         |
| Opening - closing cycles  | 20.000    | Static load       | UNI            |
| Flap opening              | 82° - 87° |                   |                |

## Technical design





## Personalizations

Delta front door holder 8-17mm

Professional

Pyrolytic 450° in the muffle

Various accessories

Opening force 30-60N

Vertical displacement 5-13,5mm