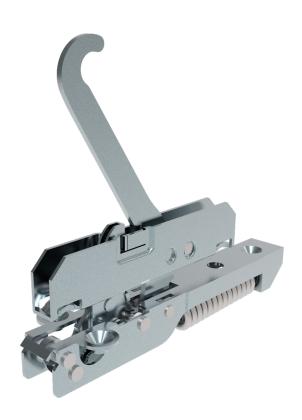

## **ADJUSTABLE PIVOT HINGES**

Quality in tradition

Historical hinge where aesthetics and functionality meet.

## **Technical Information**

| Hot                       |           | Fastening points  | top, front     |
|---------------------------|-----------|-------------------|----------------|
| Cold                      | <u> </u>  | Fastening flap    | dx, sx, bilat. |
| Wash                      | ×         | Grill position    | 15°            |
| Door range from - to (Kg) | 3 - 16    | Temperature range | < 250°         |
| Opening - closing cycles  | 20.000    | Static load       | UNI            |
| Flap opening              | 82° - 87° |                   |                |

## Technical design





## Personalizations

Delta front door holder 8-17mm

Professional

Pyrolytic