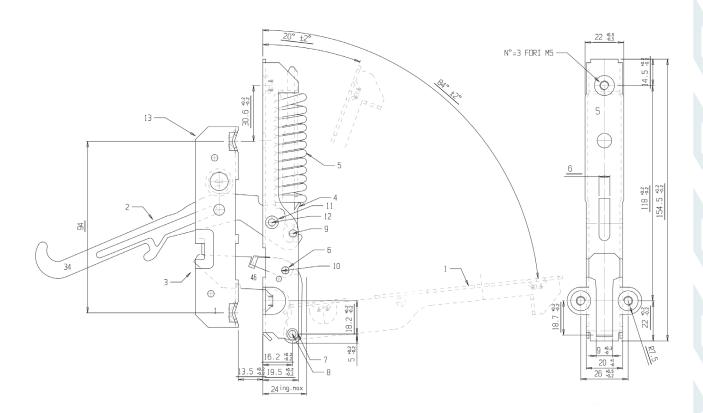

SETTING MECHANISM

### Swift and solid

A simple, versatile, reliable and long-lasting model suitable for a wide variety of products. Its ergonomic design simplifies assembly and maintenance.

#### **Technical Information**

| Hot                       | <u> </u>  | Fastening points  | top, front     |
|---------------------------|-----------|-------------------|----------------|
| Cold                      |           | Fastening flap    | dx, sx, bilat. |
| Wash                      | ×         | Grill position    | <b>20</b> °    |
| Door range from - to (Kg) | 2 -16     | Temperature range | < 250°         |
| Opening - closing cycles  | 20.000    | Static load       | UNI            |
| Flap opening              | 84° - 85° |                   |                |

## Technical design



#### Personalizations

Delta front door holder 8-16mm

Professional

Pyrolytic 450° in the muffle

Various accessories

Opening force 30-60N