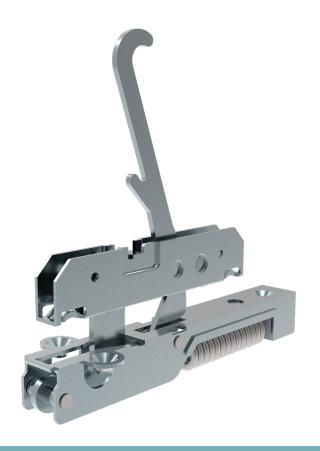

### Swift and solid

A simple, versatile, reliable and long-lasting model suitable for a wide variety of products. Its ergonomic design simplifies assembly and maintenance.

#### **Technical Information**

| Hot                       | <u> </u>  | Fastening points  | top, front     |
|---------------------------|-----------|-------------------|----------------|
| Cold                      |           | Fastening flap    | dx, sx, bilat. |
| Wash                      | ×         | Grill position    | <b>20</b> °    |
| Door range from - to (Kg) | 2 -16     | Temperature range | < 250°         |
| Opening - closing cycles  | 20.000    | Static load       | UNI            |
| Flap opening              | 84° - 85° |                   |                |