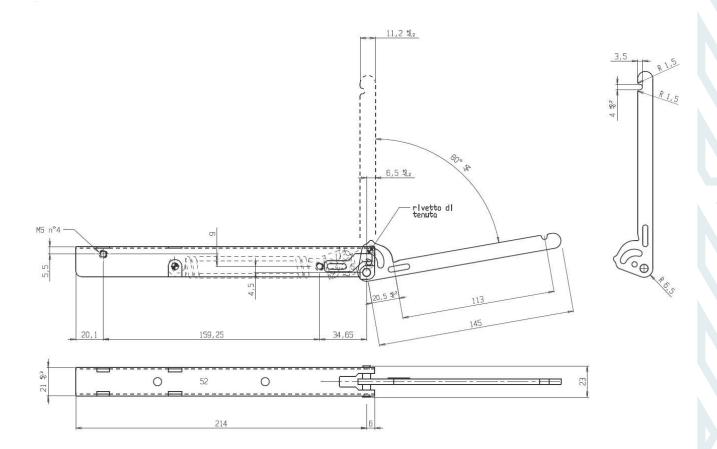

onal appliances



# **SLIM**

## Aesthetics and functionality

A slim, solid and sturdy door hinge which can combine its small size with soft closing performance.

#### **Technical Information**

| Hot                       |        | Position                   | Under muffle |
|---------------------------|--------|----------------------------|--------------|
| Cold                      |        | Fastening points           | side         |
| Wash                      |        | Flap opening               | 82°          |
| Static load (Kg)          | 35     | Temperature range          | < 250°       |
| Opening - closing cycles  | 20.000 | Opening mechanical stopper | <b></b>      |
| Door range from - to (Kg) | 2 - 14 |                            |              |

## Technical design



### Personalizations

Soft closing

Pyrolytic (450° in the muffle)

In stainless steel for washing