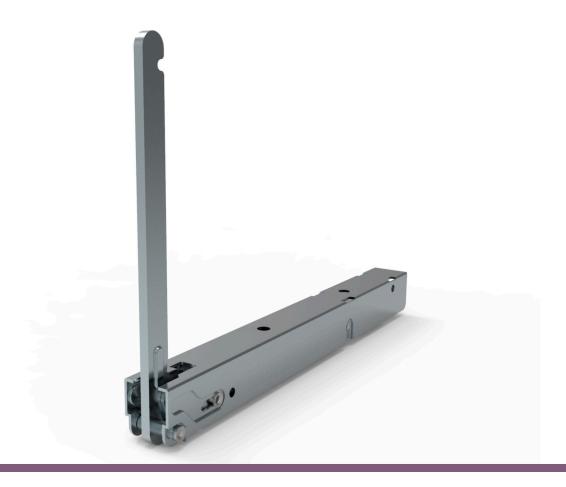

## Aesthetics and functionality

A slim, solid and sturdy door hinge which can combine its small size with soft closing performance.

#### **Technical Information**

| Hot                       |        | Position                   | Under muffle |
|---------------------------|--------|----------------------------|--------------|
| Cold                      |        | Fastening points           | side         |
| Wash                      |        | Flap opening               | 82°          |
| Static load (Kg)          | 35     | Temperature range          | < 250°       |
| Opening - closing cycles  | 20.000 | Opening mechanical stopper | <b></b>      |
| Door range from - to (Kg) | 2 - 14 |                            |              |