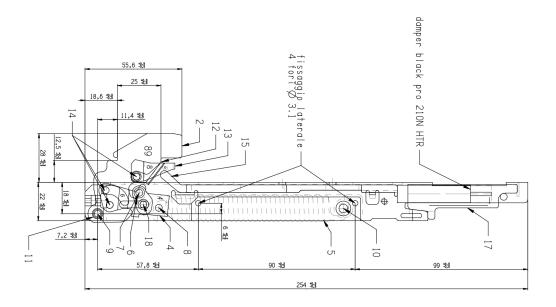

uality of the Futura hinge, with a controlled and modular closure.

## **Technical Information**

| Hot                        | <b>_</b> | Fastening points      | top, side, front |
|----------------------------|----------|-----------------------|------------------|
| Cold                       | <b>✓</b> | Position on the door  | <b>-</b>         |
| Wash                       | ×        | Under muffle position | <b>-</b>         |
| Static load                | UNI      | Flap opening          | 86°              |
| Door range from - to (Kg)  | 0 -14    | Temperature range     | < 120°           |
| Opening - closing cycles   | 15.000   |                       |                  |
| Opening mechanical stopper | <b>✓</b> |                       |                  |

## Technical design





## Personalizations

Without soft effect

Pyrolytic (450° in the muffle)

Delta front door holder 12,5-15mm