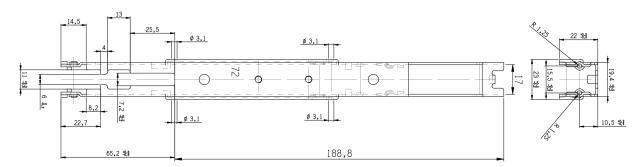

lity of the Futura hinge, with a controlled and modular closure.

## **Technical Information**

| Hot                        | <b>_</b> | Fastening points      | top, side, front |
|----------------------------|----------|-----------------------|------------------|
| Cold                       | <b>✓</b> | Position on the door  | <b>-</b>         |
| Wash                       | ×        | Under muffle position | <b>-</b>         |
| Static load                | UNI      | Flap opening          | 86°              |
| Door range from - to (Kg)  | 0 -14    | Temperature range     | < 120°           |
| Opening - closing cycles   | 15.000   |                       |                  |
| Opening mechanical stopper | <b>✓</b> |                       |                  |

## Technical design





## Personalizations

Without soft effect

Pyrolytic (450° in the muffle)

Delta front door holder 12,5-15mm