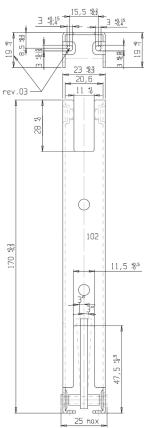

## **FUTURA MICRO**

Adapting without changing

A small size Futura To meet space requirements without loss in quality.

## **Technical Information**

| Hot                       |          | Fastening points           | front  |
|---------------------------|----------|----------------------------|--------|
| Cold                      | <b>_</b> | Opening mechanical stopper | X      |
| Wash                      | X        | Flap opening               | 85°    |
| Static load               | UNI      | Temperature range          | < 250° |
| Door range from - to (Kg) | 3 -10    | Grill position             | 15°    |
| Opening - closing cycles  | 20.000   | Delta front door holder    | 12,5mm |

## Technical design





## Personalizations

Pyrolytic (450° in the muffle)