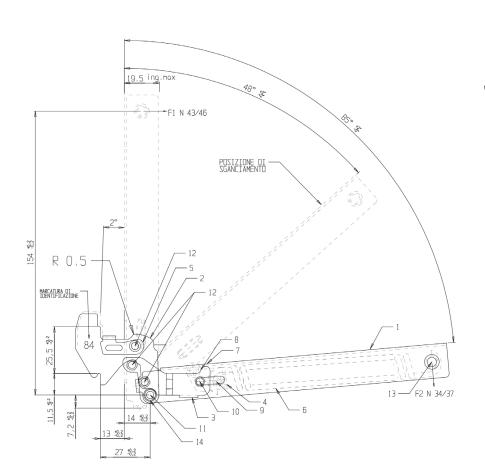

## **Technical Information**

| Hot                       |          | Fastening points           | front  |
|---------------------------|----------|----------------------------|--------|
| Cold                      | <b>_</b> | Opening mechanical stopper | X      |
| Wash                      | X        | Flap opening               | 85°    |
| Static load               | UNI      | Temperature range          | < 250° |
| Door range from - to (Kg) | 3 -10    | Grill position             | 15°    |
| Opening - closing cycles  | 20.000   | Delta front door holder    | 12,5mm |

## Technical design