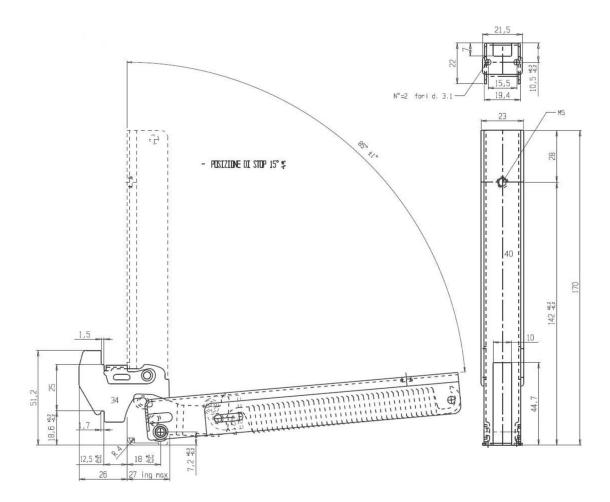

#### **Technical Information**

| Hot                       | <b>_</b> | Fastening points             | top, side, front |
|---------------------------|----------|------------------------------|------------------|
| Cold                      |          | Position on the door         | <u> </u>         |
| Wash                      | ×        | Position underneath the oven | <u> </u>         |
| Static load (Kg)          | UNI      | Flap opening                 | 85°              |
| Door range from - to (Kg) | 2 -15    | Temperature range            | < 250°           |
| Opening - closing cycles  | 20.000   | Grill position               | 15°              |
| Opening mechanical stoppe | er X     |                              |                  |

## Technical design