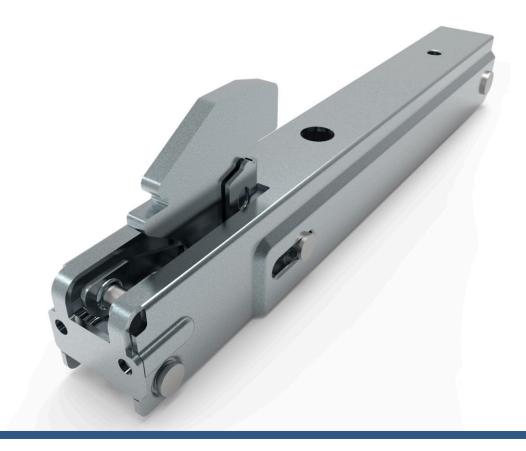

## Revolutionary standard

An innovative model, which is now a global reference: solid, with a rational design and small footprint.

#### **Technical Information**

| Hot                       | <b>_</b> | Fastening points             | top, side, front |
|---------------------------|----------|------------------------------|------------------|
| Cold                      |          | Position on the door         | <u> </u>         |
| Wash                      | ×        | Position underneath the oven | <u> </u>         |
| Static load (Kg)          | UNI      | Flap opening                 | 85°              |
| Door range from - to (Kg) | 2 -15    | Temperature range            | < 250°           |
| Opening - closing cycles  | 20.000   | Grill position               | 15°              |
| Opening mechanical stoppe | er X     |                              |                  |