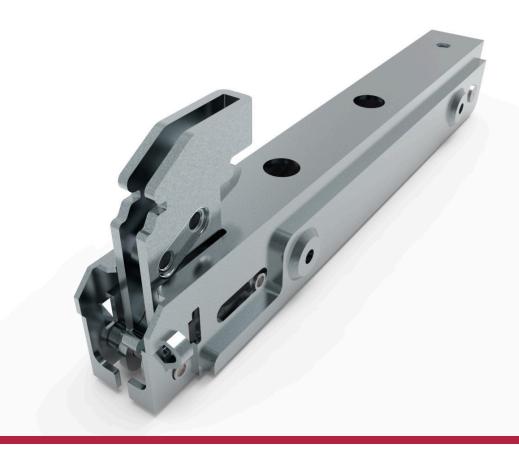

# **COMPACT**

## Small sizes and great performance

Small and complete. Sturdy, silent and very smooth in its movement. It combines multiple functions, to easy installation even in small spaces.