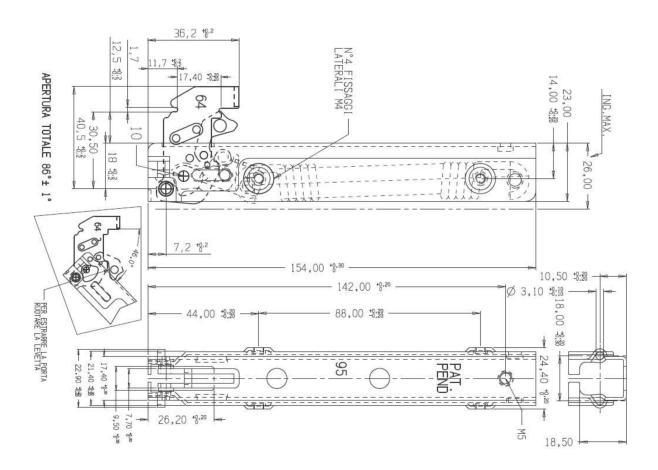

#### **Technical Information**

| Hot                       |          | Fastening points             | top, front, side |
|---------------------------|----------|------------------------------|------------------|
| Cold                      |          | Flap opening                 | 85°              |
| Wash                      | X        | Temperature range            | < 250°           |
| Static load (Kg)          | UNI      | Delta front door holder      | 12,5 mm          |
| Opening - closing cycles  | 20.000   | Opening mechanical stopper   | ×                |
| Door range from - to (Kg) | 0,5 - 15 | Position underneath the oven | ×                |

### Technical design